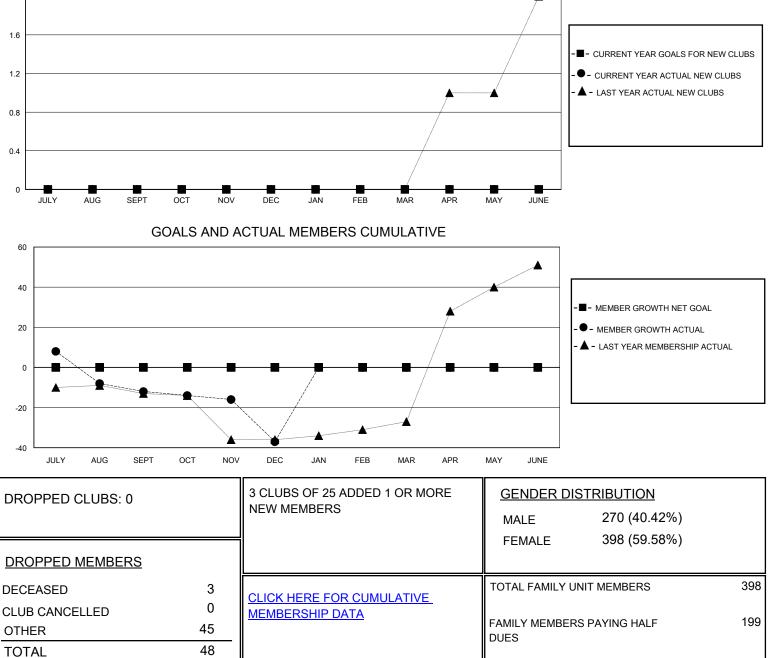

## MONTHLY MEMBERSHIP PROGRESS REPORT

District 128

Results as of: 12/31/2023

| GMT:                  | LOCATION ISRAEL |           |               |                       |                         |                         | GMT CA                                             |
|-----------------------|-----------------|-----------|---------------|-----------------------|-------------------------|-------------------------|----------------------------------------------------|
| Clubs                 |                 |           |               | Members               |                         |                         |                                                    |
| RESULTS FOR 2023-2024 |                 |           |               | RESULTS FOR 2023-2024 |                         |                         |                                                    |
| QUARTER               | NEW CLUB GOAL   | NEW CLUBS | DROPPED CLUBS | QUARTER               | IBER GROWTH NET<br>GOAL | MEMBER GROWTH<br>ACTUAL | DROPPED<br>MEMBERS ACTUAL<br>(including transfers) |
| JULY/AUG/SEPT         | 0               | 0         | 0             | JULY/AUG/SEPT         | 0                       | 11                      | 23                                                 |
| OCT/NOV/DEC           | 0               | 0         | 0             | OCT/NOV/DEC           | 0                       | 0                       | 25                                                 |
| JAN/FEB/MAR           | 0               | 0         | 0             | JAN/FEB/MAR           | 0                       | 0                       | 0                                                  |
| APR/MAY/JUNE          | 0               | 0         | 0             | APR/MAY/JUNE          | 0                       | 0                       | 0                                                  |
| 2                     | GOALS           | AND ACTUA | L NEW CLUBS C | UMULATIVE             | <u> </u>                |                         |                                                    |